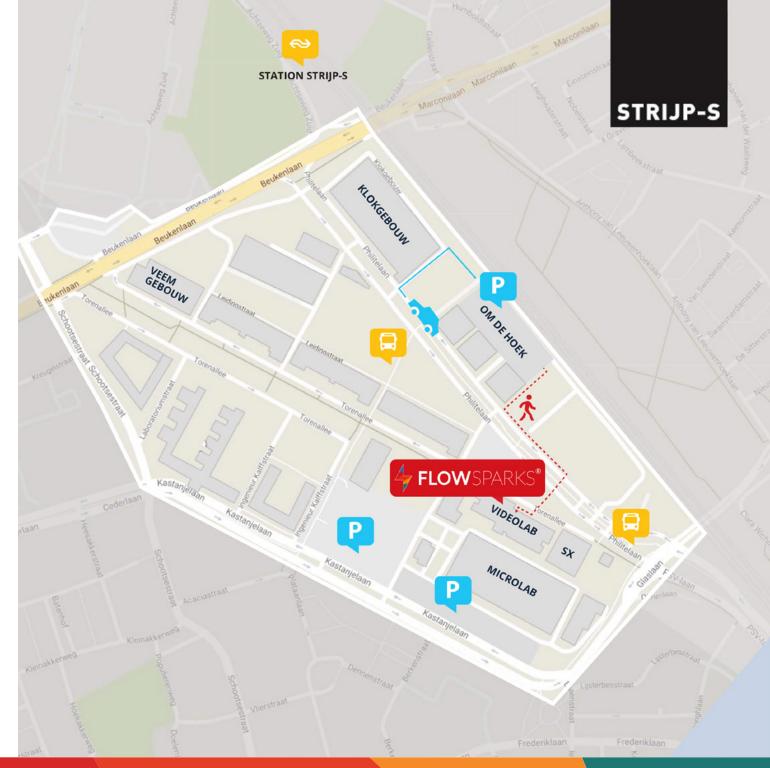

## Directions

Our office is located on the fourth floor of the Videolab in Eindhoven (Torenallee 20, 5617BC). The building is clearly recognizable from the outside: the roof at the entrance says Torenallee 20.

## From the Beukenlaan

When you drive from Beukenlaan to Strijp-S, you can see a chimney on Philitelaan in the distance. When you approach this chimney, you will see the Videolab building on your right.

## From the center

When you drive from the center to Strijp-S, you will see a chimney on Philitelaan in the distance. When you approach this chimney, you will see the building Videolab on your left.